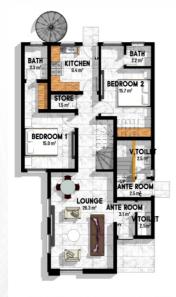

- Sizeable kitchen + store
- Private family lounge
- Private backyard
- World class finishes, fixtures & fittings

ground floor

first floor

Second floor

Site Progress

Verrapartments

- 3 bedroom all en suite
- 2 Car parking
- Sizeable Lounge + dinning
- Ante room + Visitor's toilet

- Sizeable kitchen + store
- Private family lounge
- Private backyard
- World class finishes, fixtures & fittings

**GROUND FLOOR PLAN** 

FIRST FLOOR PLAN

**SECOND FLOOR PLAN** 

Site Brogness

- Contemporary design
- 3 bedroom all en suite
- 2 Car parking
- Sizeable Lounge + dinning

- Sizeable kitchen + store
- Visitor's toilet
- Private family lounge
- Private backyard