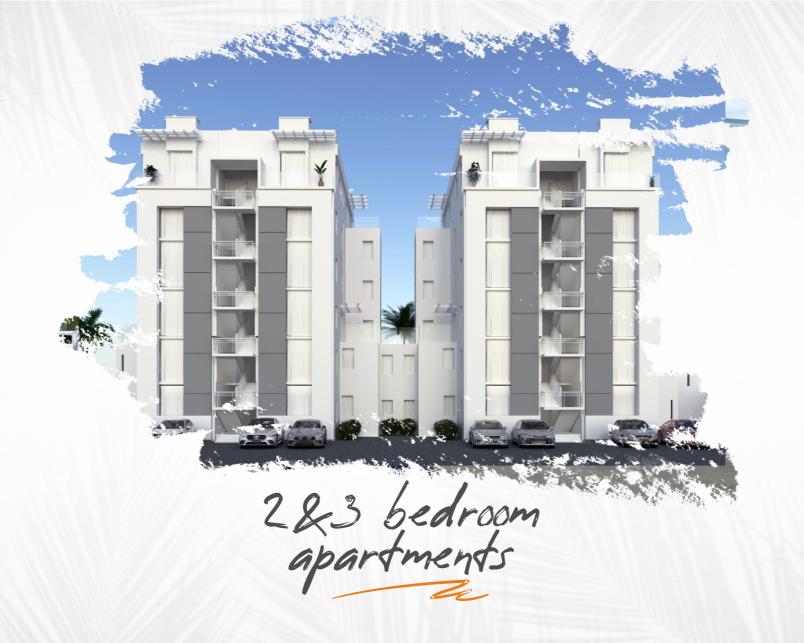

## Site Progress

- Contemporary design
- 2 bedroom all en suite
- 1 Car parking
- Sizeable Lounge + dinning

- Sizeable kitchen + store
- Visitor's toilet
- Private family lounge
- Private backyard

Site Brogness

- Contemporary design
- 2/3 bedroom all en suite
- 1 Car parking
- Sizeable Lounge + dinning

- Sizeable kitchen + store
- Visitor's toilet
- Private family lounge
- Private backyard