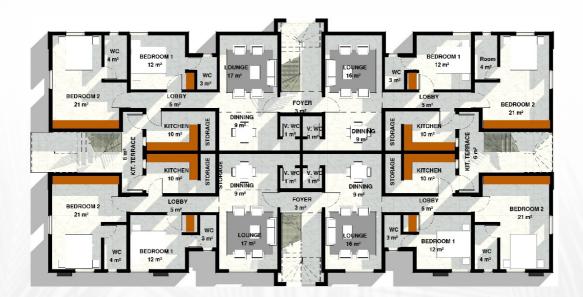

es & fittings



ground floor



first floor



Second floor

Site Progress





Verrapartments



- 3 bedroom all en suite
- 2 Car parking
- Sizeable Lounge + dinning
- Ante room + Visitor's toilet

- Sizeable kitchen + store
- Private family lounge
- Private backyard
- World class finishes, fixtures & fittings



**GROUND FLOOR PLAN** 



FIRST FLOOR PLAN



**SECOND FLOOR PLAN** 

Site Brogness







- Contemporary design
- 3 bedroom all en suite
- 2 Car parking
- Sizeable Lounge + dinning

- Sizeable kitchen + store
- Visitor's toilet
- Private family lounge
- Private backyard



## Site Progress









- Contemporary design
- 2 bedroom all en suite
- 1 Car parking
- Sizeable Lounge + dinning

- Sizeable kitchen + store
- Visitor's toilet
- Private family lounge
- Private backyard



Site Brogness







- Contemporary design
- 2/3 bedroom all en suite
- 1 Car parking
- Sizeable Lounge + dinning

- Sizeable kitchen + store
- Visitor's toilet
- Private family lounge
- Private backyard

## TWO BERDROOM FLOOR PLAN



## THREE BEDROOM FLOOR PLAN





www.pirottigroup.com

08095000700 📞

@pirottigroup (7 💟 🎯