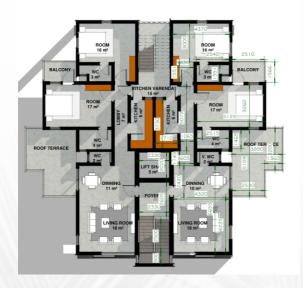

e family lounge
- Private backyard
- World class finishes, fixtures & fittings



**GROUND FLOOR PLAN** 



FIRST FLOOR PLAN



**SECOND FLOOR PLAN** 

Site Brogness







- Contemporary design
- 3 bedroom all en suite
- 2 Car parking
- Sizeable Lounge + dinning

- Sizeable kitchen + store
- Visitor's toilet
- Private family lounge
- Private backyard



## Site Progress









- Contemporary design
- 2 bedroom all en suite
- 1 Car parking
- Sizeable Lounge + dinning

- Sizeable kitchen + store
- Visitor's toilet
- Private family lounge
- Private backyard



Site Brogness







- Contemporary design
- 2/3 bedroom all en suite
- 1 Car parking
- Sizeable Lounge + dinning

- Sizeable kitchen + store
- Visitor's toilet
- Private family lounge
- Private backyard

## TWO BERDROOM FLOOR PLAN



## THREE BEDROOM FLOOR PLAN





www.pirottigroup.com

08095000700 📞

@pirottigroup (7 💟 🎯