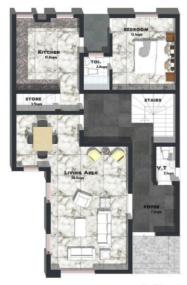

- Sizeable kitchen + store
- Private family lounge
- Private backyard
- World class finishes, fixtures & fittings

**GROUND FLOOR PLAN** 

FIRST FLOOR PLAN

**SECOND FLOOR PLAN** 

Site Brogness

- Contemporary design
- 3 bedroom all en suite
- 2 Car parking
- Sizeable Lounge + dinning

- Sizeable kitchen + store
- Private family lounge
- Private backyard
- World class finishes, fixtures & fittings

ground floor

first floor

Second floor

Site Progress

Verrapartments

- 3 bedroom all en suite
- 2 Car parking
- Sizeable Lounge + dinning
- Ante room + Visitor's toilet