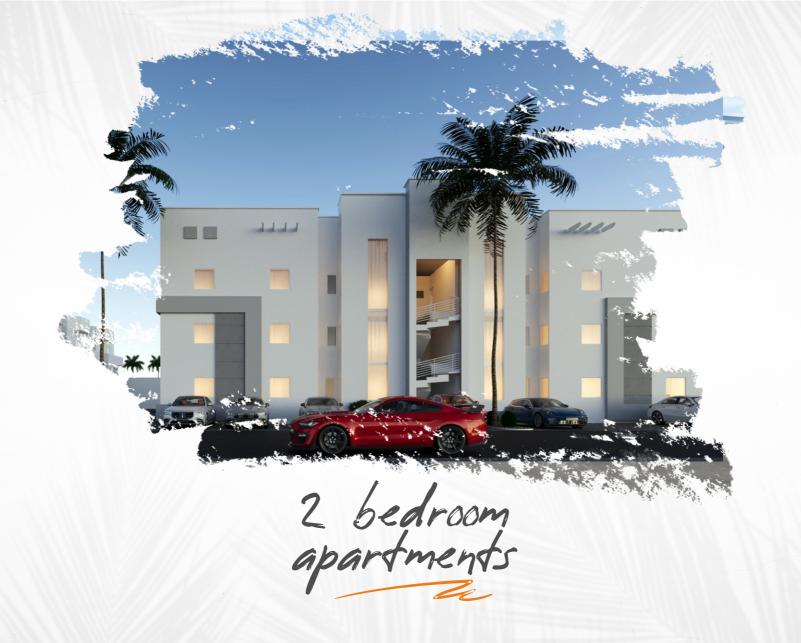

## Site Progress

- Contemporary design
- 2 bedroom all en suite
- 1 Car parking
- Sizeable Lounge + dinning

- Sizeable kitchen + store
- Visitor's toilet
- Private family lounge
- Private backyard

Site Brogness

- Contemporary design
- 2/3 bedroom all en suite
- 1 Car parking
- Sizeable Lounge + dinning

- Sizeable kitchen + store
- Visitor's toilet
- Private family lounge
- Private backyard