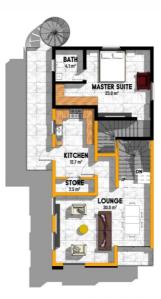

- Sizeable kitchen + store
- Private family lounge
- Private backyard
- World class finishes, fixtures & fittings

ground floor

first floor

Second floor

Site Progress

Verrapartments

- 3 bedroom all en suite
- 2 Car parking
- Sizeable Lounge + dinning
- Ante room + Visitor's toilet

- Sizeable kitchen + store
- Private family lounge
- Private backyard
- World class finishes, fixtures & fittings

**GROUND FLOOR PLAN** 

FIRST FLOOR PLAN

**SECOND FLOOR PLAN** 

Site Brogness

- Contemporary design
- 3 bedroom all en suite
- 2 Car parking
- Sizeable Lounge + dinning

## Site Progress

- Contemporary design
- 2 bedroom all en suite
- 1 Car parking
- Sizeable Lounge + dinning

- Sizeable kitchen + store
- Visitor's toilet
- Private family lounge
- Private backyard

Site Brogness