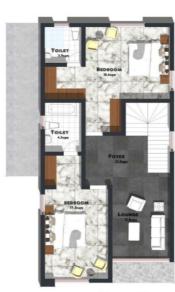

- Sizeable kitchen + store
- Private family lounge
- Private backyard
- World class finishes, fixtures & fittings

**GROUND FLOOR PLAN** 

FIRST FLOOR PLAN

**SECOND FLOOR PLAN** 

Site Brogness

- Contemporary design
- 3 bedroom all en suite
- 2 Car parking
- Sizeable Lounge + dinning

- Sizeable kitchen + store
- Private family lounge
- Private backyard
- World class finishes, fixtures & fittings

ground floor

first floor

Second floor

Site Progress

Verrapartments

- 3 bedroom all en suite
- 2 Car parking
- Sizeable Lounge + dinning
- Ante room + Visitor's toilet