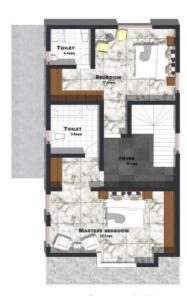

- Sizeable kitchen + store
- Private family lounge
- Private backyard
- World class finishes, fixtures & fittings

**GROUND FLOOR PLAN** 

FIRST FLOOR PLAN

**SECOND FLOOR PLAN** 

Site Brogness

- Contemporary design
- 3 bedroom all en suite
- 2 Car parking
- Sizeable Lounge + dinning

- Sizeable kitchen + store
- Private family lounge
- Private backyard
- World class finishes, fixtures & fittings

ground floor

first floor

Second floor

Site Progress

Verrapartments

- 3 bedroom all en suite
- 2 Car parking
- Sizeable Lounge + dinning
- Ante room + Visitor's toilet